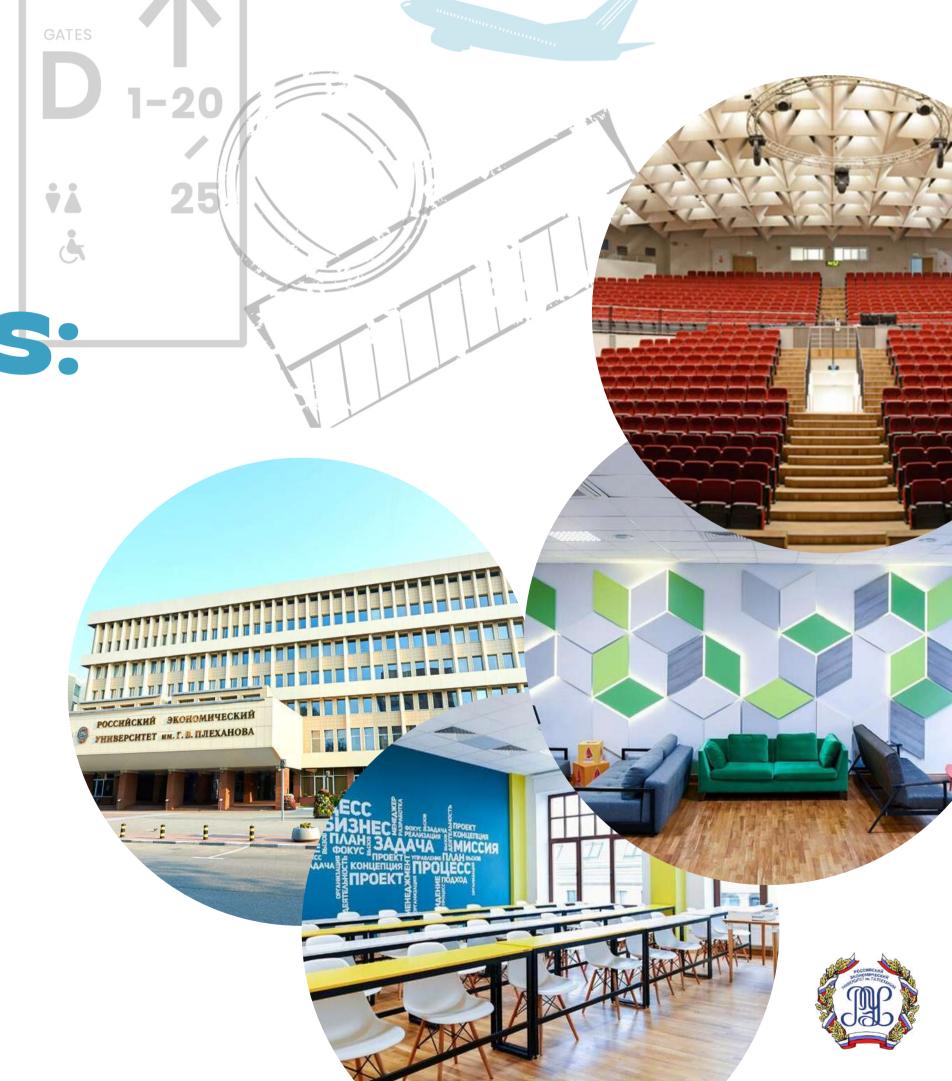

**DORMITORIES** 

THE MAIN CAMPUS OF PRUE IS LOCATED IN THE CENTER OF

MOSCOW

#### **ADDRESSES:**

- 14 STREMYANNY LANE, BUILDING 1
- 11 BOTANICHESKAYA ST.
- 7 NEZHINSKAYA ST., BUILDING I