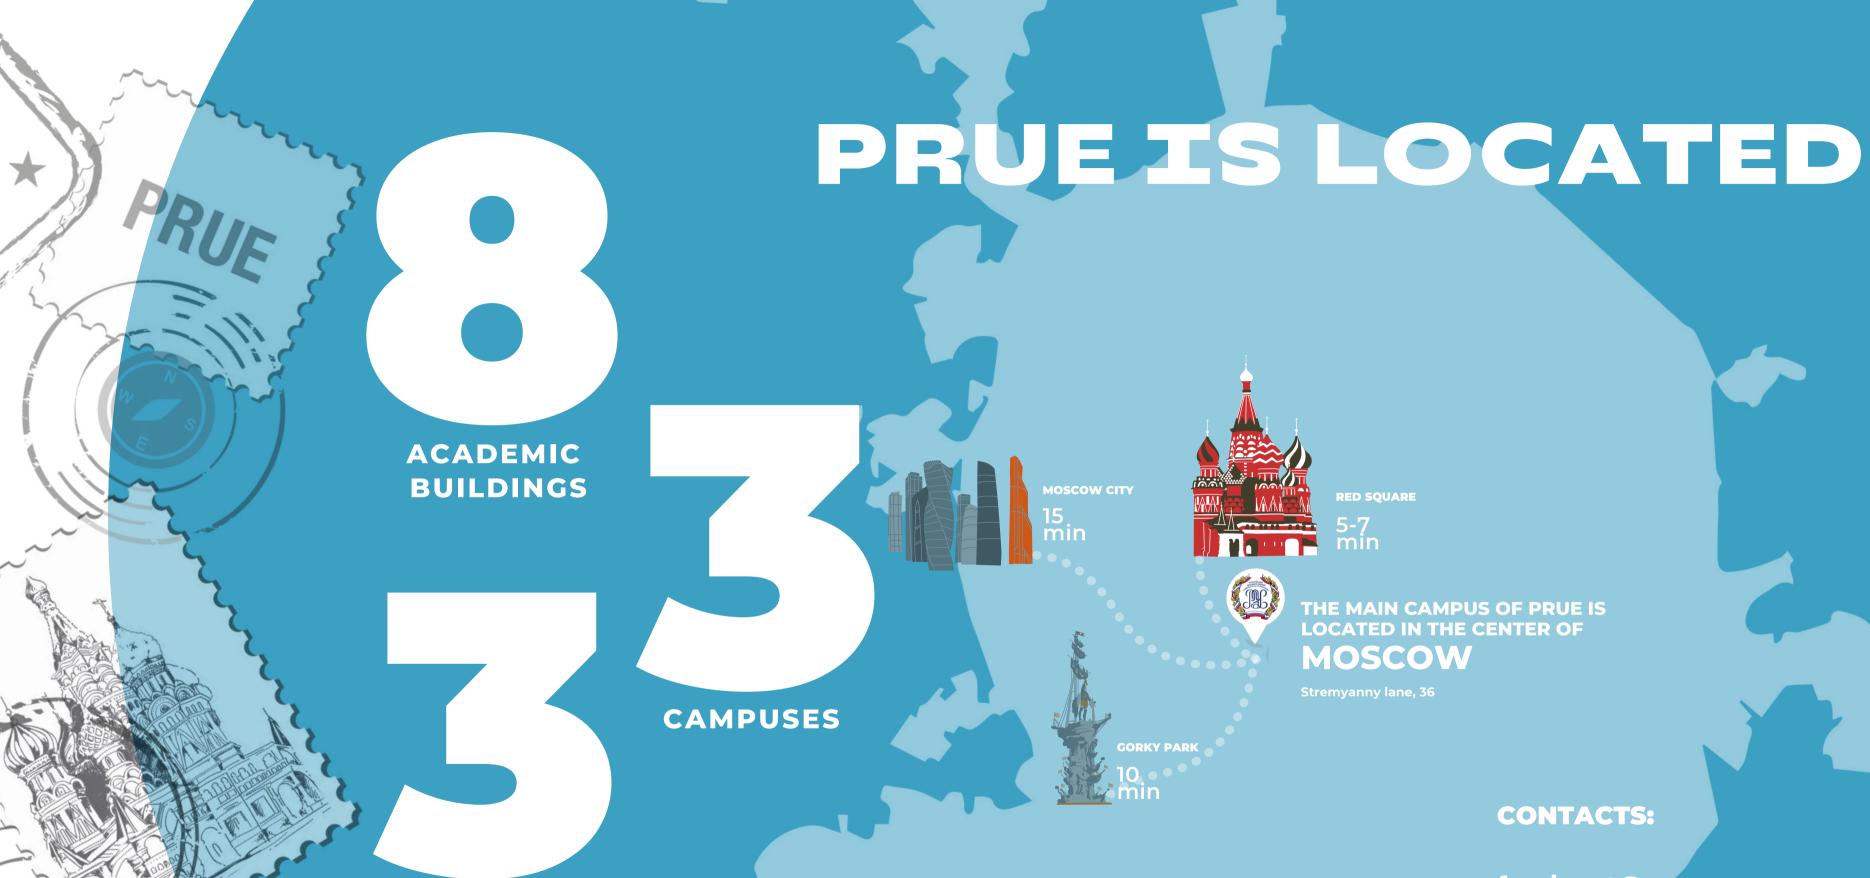

## 

**STUDENTS** 



## PRUE IN FACTS AND FIGURES

**ABOUT** 

10%

FOREIGN STUDENTS

MORE THAN

FOREIGN LECTURERS

MORE THAN

FOREIGN PARTNER UNIVERSITIES

126

BACHELOR'S AND SPECIALIST'S DEGREE PROGRAMS 90

MASTER'S DEGREE PROGRAMS

**26** 

DOUBLE DEGREE PROGRAMS

4

BRANCHES ABROAD (ARMENIA, BELARUS, MONGOLIA, UZBEKISTAN)



AIF



**DORMITORIES** 

THE MAIN CAMPUS OF PRUE IS LOCATED IN THE CENTER OF

MOSCOW

#### **CONTACTS:**

foreignst@rea.ru +7 (499) 237-85-17 www.rea.ru



#### PRUE in RANKINGS

#### **WORLD RANKINGS**





#### Quacquarelli Symonds (QS) International Ranking QS Stars

World Universities Ranking QS Stars 2021: 5 stars



#### Times Higher Education World University Rankings

World position - 601-800 Position in Russia - 8



Times Higher Education Impact Rankings World University Impact Ranking for the UN Sustainable Development Goals (SDG)

World position - 301-400 Position in Russia - 5-7



#### **Quacquarelli Symonds (QS) World Universities Ranking**

QS World Universities Rankings QS WUR 2022: position 651-700 Position in Russia - 23



QS World University Rankings by Subject World Univer