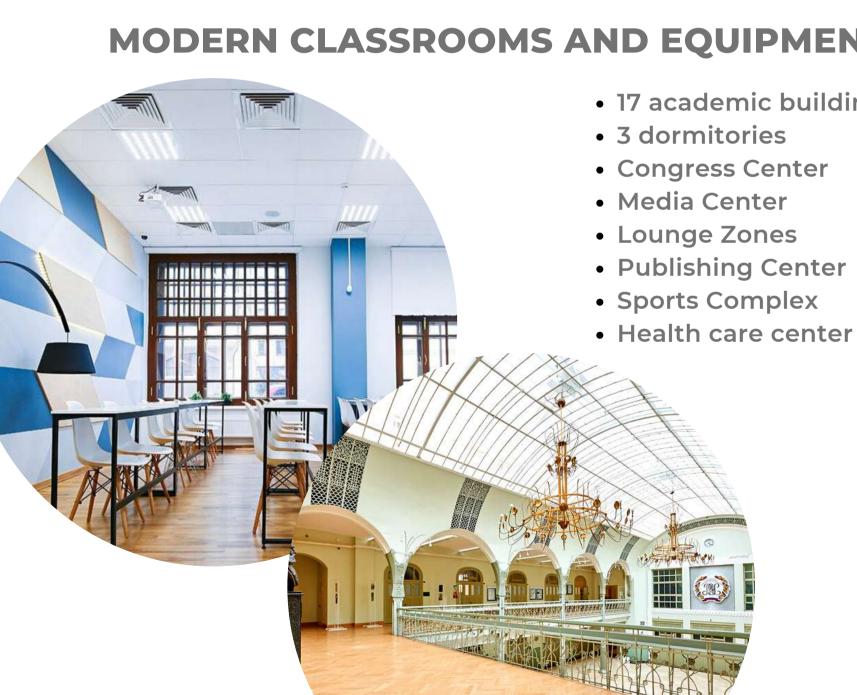

## CURRENTLY PLEKHANOV UNIVERSITY IS:

**MODERN CLASSROOMS AND EQUIPMENT** 

PRUE
DORMITORY

ATERIAL STATES

PRUE

ATERIAL STATES

ATERIAL

**DORMITORIES** 

**DORMITORIES** 

THE MAIN CAMPUS OF PRUE IS LOCATED IN THE CENTER OF

MOSCOW